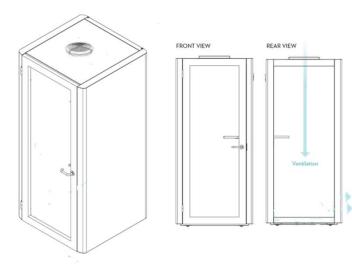

### **TECHNICAL INFORMATION**

AIR FLOW Fully automated ventilation controlled by motion sensor. As standard, set to 1hour and is

adjustable up to 99 minutes.

Switch for ventilation.

LIGHTS Fully automated lights controlled by motion sensor. As standard, set to 1hour and is adjustable

up to 99 minutes. Switch for lights.

2 x LED light set on the ceiling.

WHEELS Lockable wheels Optional.

SOCKET 2 x power sockets + 1x data or 1x Voice

outlet included

POWER CONNECTION From the ceiling or floor.

## MEASUREMENTS <u>1000mmx1000mm</u>

EXTERNAL DIMENSIONS W1000 x D1000 x H2100 mm

DOOR 900 x 2040

INNER DIMENSIONS W900 x D900 x H2000 mm

PACKAGE DIMENSIONS W1200 x D1200 x H2200 mm

NOISE REDUCTION Speech level reduction up to 30 DB

WEIGHT 510 kg

niveeta.com

### MATERIAL DESCRIPTION

**EXTERIOR** Metal Powder Coated Frame with PU Coated Ply

INTERIOR Acoustic panel on the ceiling.

2 Side Wall Acoustic panel and 2 Side Glass

floor coated with carpet.

DOOR Stile Door with Glass side panels, stainless steel

Door handle.

12mm Glass Door, stainless steel Door handle.