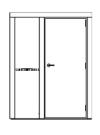

### MATERIAL DESCRIPTION

**EXTERIOR** Metal Powder Coated Frame with PU Coated Ply

INTERIOR Acoustic panel on the ceiling.

2 Side Wall Acoustic panel and 2 Side Glass

floor coated with carpet.

DOOR Stile Door with Glass side panels, stainless steel

Door handle.

12mm Glass Door, stainless steel Door handle.