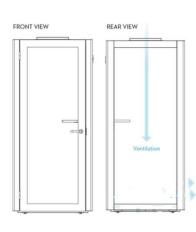

### **TECHNICAL INFORMATION**

AIR FLOW Fully automated ventilation controlled by motion sensor. As standard, set to 1hour and is

adjustable up to 99 minutes.

Switch for ventilation.

LIGHTS Fully automated lights controlled by motion sensor. As standard, set to 1hour and is adjustable

up to 99 minutes. Switch for lights.

2 x LED light set on the ceiling.

WHEELS Lockable wheels Optional.

SOCKET 2 x power sockets + 1x data or 1x Voice

outlet included

POWER CONNECTION From the ceiling or floor.