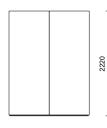

## MEASUREMENTS <u>1000mmx1000mm</u>

EXTERNAL DIMENSIONS W1000 x D1000 x H2100 mm

DOOR 900 x 2040

INNER DIMENSIONS W900 x D900 x H2000 mm

PACKAGE DIMENSIONS W1200 x D1200 x H2200 mm

NOISE REDUCTION Speech level reduction up to 30 DB