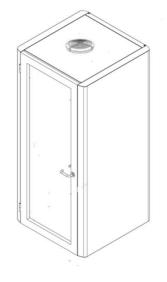

# Ultra Series

Niveeta Ultra PODS is the number one choice for private phone calls and a workspace for tasks which demand focusing.

## MEASUREMENTS <u>1000mmx1000mm</u>

EXTERNAL DIMENSIONS W1000 x D1000 x H2100 mm

DOOR 900 x 2040

INNER DIMENSIONS W900 x D900 x H2000 mm

PACKAGE DIMENSIONS W1200 x D1200 x H2200 mm

NOISE REDUCTION Speech level reduction up to 30 DB

### MATERIAL DESCRIPTION

**EXTERIOR** Metal Powder Coated Frame with PU Coated Ply

INTERIOR Acoustic panel on the ceiling.

2 Side Wall Acoustic panel and 2 Side Glass

floor coated with carpet.

DOOR Stile Door with Glass side panels, stainless steel