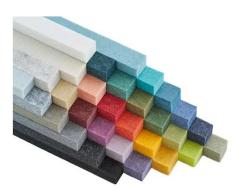

D1000 x H2100 mm

DOOR 900 x 2040

INNER DIMENSIONS W900 x D900 x H2000 mm

PACKAGE DIMENSIONS W1200 x D1200 x H2200 mm

NOISE REDUCTION Speech level reduction up to 30 DB

WEIGHT 510 kg











niveeta.com





### MATERIAL DESCRIPTION

**EXTERIOR** Metal Powder Coated Frame with PU Coated Ply

INTERIOR Acoustic panel on the ceiling.

2 Side Wall Acoustic panel and 2 Side Glass

floor coated with carpet.

DOOR Stile Door with Glass side panels, stainless steel

Door handle.

12mm Glass Door, stainless steel Door handle.

### **ADD-ON FEATURES**

### POD PANEL

POD PANEL is an acoustic-friendly add-on piece for POD rooms. It can be used as a surface to attach notes, plans, and other sketches. Panels attaches easily to the POD exterior and softens the surrounding sound environment.







Interior Acoustic Colour Options



# Ultra Series



niveeta.com





### **MATERIAL DESCRIPTION**

EXTERIOR Metal Powder Coated Frame with Wood and solid

Finish outer body

INTERIOR Acoustic panel on the ceiling.

3 Side Acoustic panel Wall and 1 Side Powder coated Glass

Door and floor with carpet.

DOOR Stile Door with Glass side panels, stainless steel

Door handle.

### **ADD-ON FEATURES**

### **POD PANEL**

POD PANEL is an acoustic-friendly add-on piece for POD rooms. It can be used as a surface to attach notes, plans, and other sketches. Panels attaches easily to the POD exterior and softens the surrounding sound environment.

# Como Series





Exterior Laminate Options

Interior Acoustic Colour Options







niveeta.com

# **Our Customers**